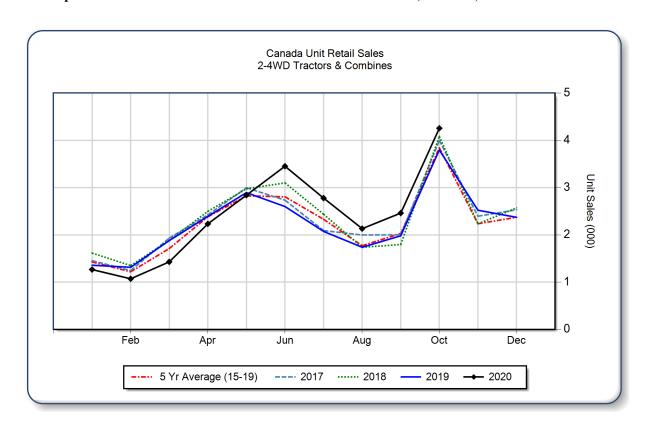

## AEM Canada Ag Tractor and Combine Report October 2020

Copyright, AEM. All rights reserved. If data is referenced, please acknowledge AEM as the source.

|                                | October |       |      | YTD - October |        |       | Beginning<br>Inventory |
|--------------------------------|---------|-------|------|---------------|--------|-------|------------------------|
|                                | 2020    | 2019  | %Chg | 2020          | 2019   | %Chg  | Oct 2020               |
| 2WD Farm Tractors              |         |       | ,    |               |        |       |                        |
| < 40 HP                        | 2,233   | 1,752 | 27.5 | 15,046        | 12,844 | 17.1  | 6,011                  |
| 40 < 100  HP                   | 1,234   | 1,247 | -1.0 | 4,874         | 4,669  | 4.4   | 4,010                  |
| 100+ HP                        | 476     | 492   | -3.3 | 2,368         | 2,742  | -13.6 | 1,775                  |
| <b>Total 2WD Farm Tractors</b> | 3,943   | 3,491 | 12.9 | 22,288        | 20,255 | 10.0  | 11,796                 |
| <b>4WD Farm Tractors</b>       | 50      | 50    | 0.0  | 429           | 478    | -10.3 | 141                    |
| <b>Total Farm Tractors</b>     | 3,993   | 3,541 | 12.8 | 22,717        | 20,733 | 9.6   | 11,937                 |
| Self-Prop Combines             | 264     | 256   | 3.1  | 1,204         | 1,294  | -7.0  | 319                    |